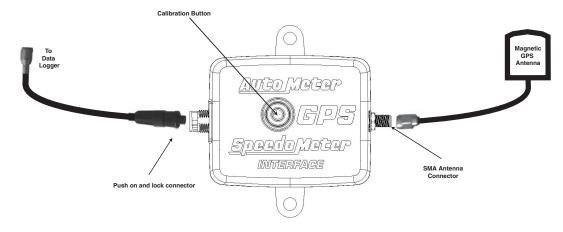

## Installation

- 1. The interface module should be mounted away from high heat sources (like under the hood). It is highly water-resistant, though it should not be submerged.
- 2. Connect the GPS antenna to the interface module by screwing the SMA connector on the antenna cable (see illustration below) to the connector on the side of the module. The GPS antenna can be placed inside or outside of the vehicle as long as it has a clear view of the sky. The antenna is waterproof and can be painted if desired.
- 3. Connect the sure seal connector to the desired channel on the data acquisition system.
- 4. Calibration is not required when connecting to an Auto Meter data acquisition system.