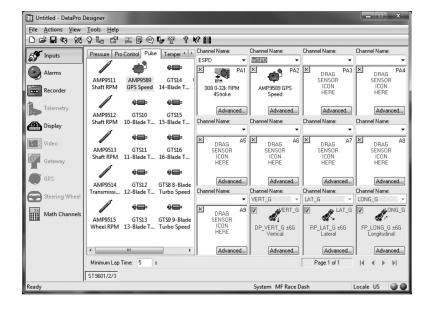

- · Open DataPro Designer.
- · Chose your configuration.
- Select inputs.
- From the pulse tab drag the AMP9589 sensor to the desired channel.
- Upload configuration to data logger.